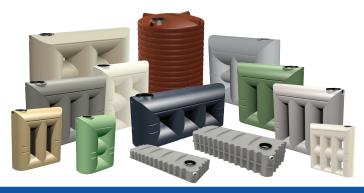

## OUR RANGE

The All Weather Tanks range is designed with Australian Design Standards in mind to suit Australian conditions and Australian building codes.

# **OUR RANGE**

5000 Litre Round 1800mm(d) x 2150mm(h) Round Tank comes with an additional 1 x ¾" Bucket Outlet

**5000 Litre Slimline** 960mm(w) x 3150mm(l) x 2180mm(h)\*

4000 Litre Slimline 895mm(w) x 2750mm(l) x 2180mm(h)\*

3000 Litre Slimline 700mm(w) x 2995mm(l) x 2010mm(h)\*

**3000L Short Slimline** 745mm(w) x 2350mm(l) x 2225mm(h)\*

2500 Litre Slimline 2000 Litre Slimline 680mm(w) x 2000mm(l) x 2010mm(h)\*

2000 Litre Super Slimline 565mm(w) x 2400mm(l) x 2010mm(h)\*

2000 Litre Short Slimline 780mm(w) x 1680mm(l) x 2030mm(h)\*

2000 Litre Lowline 750mm(w) x 2900mm(l) x 1200mm(h)\*

740mm(w) x 2350mm(l)

x 2010mm(h)\*

**1000 Litre Slimline** 400mm(w) x 2000mm(l) x 1800mm(h)\*

2000 Litre Underdeck 1200mm(w) x 3000mm(l) x 690mm(h) Tank comes with 1x1" BSP Brass Fitting + Inlet Strainer & 90mm Overflow Fitting (Underdeck tanks available in Black only)

1000 Litre Underdeck 1200mm(w) x 3000mm(l) x 395mm(h) Tank comes with 1x1" BSP Brass Fitting + Inlet Strainer & 90mm Overflow Fitting (Underdeck tanks available in Black Only)