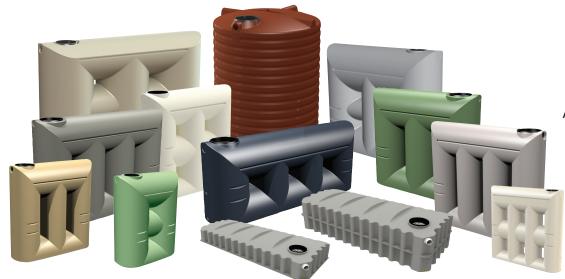

## OUR RANGE

The All Weather Tanks range is designed with Australian Design Standards in mind to suit Australian conditions and Australian building codes.

# **OUR RANGE**

5000 Litre Round 1800mm(d) x 2150mm(h) Round Tank comes with an additional 1 x ¾" Bucket Outlet

**5000 Litre Slimline** 960mm(w) x 3150mm(l) x 2180mm(h)\*

4000 Litre Slimline 895mm(w) x 2750mm(l) x 2180mm(h)\*

3000 Litre Slimline 700mm(w) x 2995mm(l) x 2010mm(h)\*

**3000L Short Slimline** 745mm(w) x 2350mm(l) x 2225mm(h)\*

2500 Litre Slimline 2000 Litre Slimline 680mm(w) x 2000mm(l) x 2010mm(h)\*

2000 Litre Super Slimline 565mm(w) x 2400mm(l) x 2010mm(h)\*

2000 Litre Short Slimline 780mm(w) x 1680mm(l) x 2030mm(h)\*

2000 Litre Lowline 750mm(w) x 2900mm(l) x 1200mm(h)\*

740mm(w) x 2350mm(l)

x 2010mm(h)\*

**1000 Litre Slimline** 400mm(w) x 2000mm(l) x 1800mm(h)\*

2000 Litre Underdeck 1200mm(w) x 3000mm(l) x 690mm(h) Tank comes with 1x1" BSP Brass Fitting + Inlet Strainer & 90mm Overflow Fitting (Underdeck tanks available in Black only)

1000 Litre Underdeck 1200mm(w) x 3000mm(l) x 395mm(h) Tank comes with 1x1" BSP Brass Fitting + Inlet Strainer & 90mm Overflow Fitting (Underdeck tanks available in Black Only)